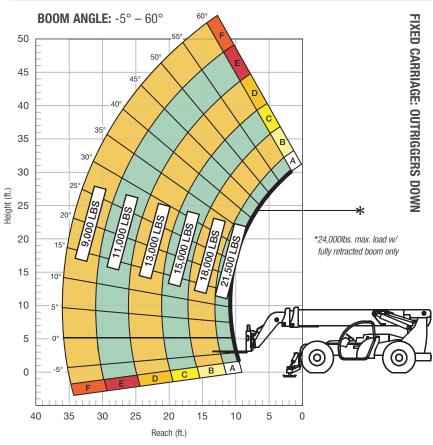

## LOAD CAPACITY CHART

24" LOAD CENTER

Rear axle must be locked and outriggers firmly against ground. Load ratings shown are for vehicles equipped with foam-filled tires only. 12,000 lbs. at 24" minimum capacity/fork (24,000 lbs./pair).