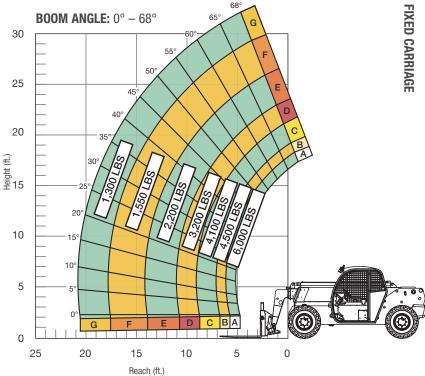

## **LOAD CAPACITY CHART**

24" LOAD CENTER

Load ratings shown are for vehicles equipped with air-filled, foam-filled or solid tires. Load includes weight of any rigging. 3,000 lbs. at 24" minimum capacity/fork (6,000 lbs./pair).