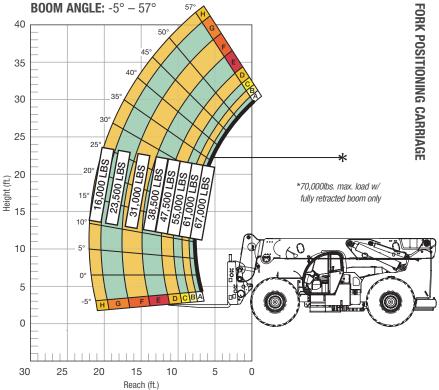

#### 40 50 35 40 35 30 30 25 25

57

**BOOM ANGLE:** -5° - 57°

#### **48" LOAD CENTER**

Load ratings shown are for vehicles equipped with foam-filled tires only. 35,000 lbs. at 48" minimum capacity/fork (70,000 lbs./pair).

## LOAD CAPACITY CHART